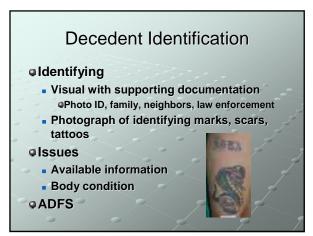

Lee County Coroner President, Alabama Coroners Association Chairman, Alabama Coroners Training Commission Search and Rescue

## Pandemic

- Local Law Enforcement
  QResponding to 911 calls
- •Responding to welfare checks
- Health care facility
- Ambulance & drive up
- Admissions

### Search and Rescue Mass Fatality • First responders • Law enforcement • Fire department • Ens • State resources • ADFS • SMORT • AL DPS • National Guard

# Search and Rescue

### Logistical concerns

- Manpower availability
- Equipment & supplies
- Scene location & jurisdiction
- Scene safety & security
- Weather









Standard Coroner's report

Coroners Association has no standard report
 Issues

- Natural vs. Non-natural
- Decedent information
- Incident & scene information
- Decedent disposition







# Protocols

#### Pandemic

- Need to address capabilities and procedures for managing numerous deaths and loss of manpower over a
- prolonged period

#### Mass fatality

Need to address capabilities and procedures for managing numerous deaths occurring in a single event