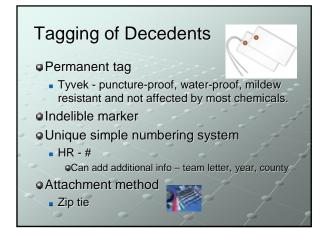

Lee County Coroner President, Alabama Coroners Association Chairman, Alabama Coroners Training Commission Search and Rescue

## Pandemic

- Local Law Enforcement
  QResponding to 911 calls
- •Responding to welfare checks
- Health care facility
- Ambulance & drive up
- Admissions

### Search and Rescue Mass Fatality • First responders • Law enforcement • Fire department • Ens • State resources • ADFS • SMORT • AL DPS • National Guard

# Search and Rescue

### Logistical concerns

- Manpower availability
- Equipment & supplies
- Scene location & jurisdiction
- Scene safety & security
- Weather









Standard Coroner's report

Coroners Association has no standard report
 Issues

- Natural vs. Non-natural
- Decedent information
- Incident & scene information
- Decedent disposition







# Protocols

#### Pandemic

- Need to address capabilities and procedures for managing numerous deaths and loss of manpower over a
- prolonged period

#### Mass fatality

Need to address capabilities and procedures for managing numerous deaths occurring in a single event