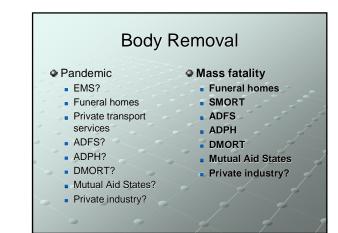

## Pandemic

- Local Law Enforcement
  QResponding to 911 calls
- •Responding to welfare checks
- Health care facility
- Ambulance & drive up
- Admissions